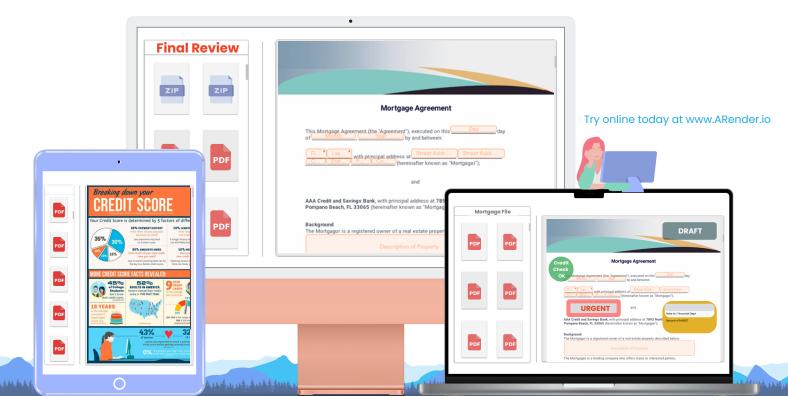

#### Accelerate Completeness Reviews

Quickly access, read, and flag or annotate documents from a single interface to streamline client exchanges and third-party reviews.

#### Decrease Response Times

Share, access, annotate, and index all relevant information from a single interface and automate review workflows.

### Achieve Ongoing Compliance

Quickly and securely exchange information with external auditors while securing PII at all times, thanks to automated redaction.

#### Automate Workflows

Streamline contracts, compliance workflows, and third-party signatures.

#### **Built-in Security Features**

Easily configure user permissions, redact PII, and enable audit trails

#### Manipulate Documents

Split packets of documents into separate parts for reuse later.